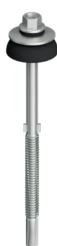

# Self-drilling screw JT2-FZ-12-6.3 EJOGUARD

### **Properties**

- > Case-hardened steel
- > EJOGUARD corrosion protection
- > Fibre cement seal FZD pre-assembled
- > A2 stainless steel washer
- > Screw wings save additional drilling into the corrugated slabs
- > Reduced forcing tension