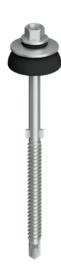

# Self-drilling screw JT2-FZ-6-6.3 EJOGUARD

**Cross references** 

Socket wrench insert SW8 Cordless screwdriver ASCS 6.3 Long screw support SH2

# **Application range**

> Fastening corrugated fibre cement sheet 177/51 to steel substructure 1.5-5 mm

# **Properties**

- > Case-hardened steel
- > EJOGUARD corrosion protection
- > Fibre cement seal FZD pre-assembled
- > A2 stainless steel washer
- > Screw wings save additional drilling into the corrugated slabs
- > Reduced forcing tension