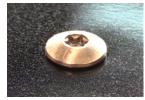

Bit hexalobular TX25 Cordless screwdriver ASCS 6.3



Watch the video now: https://youtu.be/RKUPO7xTQ8c

## Application range

- > Fastener between the reinforcing profile and an ALUCO-BOND<sup>®</sup> cassette according to Z-10.3-774
- > For fastening to 2.0 mm aluminium substructures

#### Properties

> A2 stainless steel

## Advantages/Operating principle

- > Fastener pierces the ALUCOBOND<sup>®</sup> panel and the aluminium substructure
- > Non-threaded part under the screw head allows an intentional further rotation of the screw head after surface connection
- > Cutting ring under the screw head cuts protective film on the facade cladding
- > Protective film can be removed from the ALUCOBOND<sup>®</sup> cassette without residue after assembly
- > Also available as painted version





# Applications



## **Technical specifications**



#### Certifications



**Product online** 



| Order description | Length<br>[mm] | Panel thickness<br>[mm] | PU<br>[pieces] | Price/100<br>[EUR] | Article number | EAN           |
|-------------------|----------------|-------------------------|----------------|--------------------|----------------|---------------|
| JT4-XT-3/6-6.0x21 | 21             | 4.0                     | 500            |                    | 7384213300     | 4061245013992 |