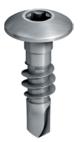

# Self-drilling screw JT4-XT-3/6-6.0

## Advantages/Operating principle

- > Fastener pierces the ALUCOBOND<sup>®</sup> panel and the aluminium substructure
- > Non-threaded part under the screw head allows an intentional further rotation of the screw head after surface connection
- > Cutting ring under the screw head cuts protective film on the facade cladding
- > Protective film can be removed from the ALUCOBOND<sup>®</sup> cassette without residue after assembly
- > Also available as painted version