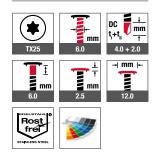

## **Technical specifications**

#### Certifications

**Product online** 

| Order description | Length<br>[mm] | Panel thickness<br>[mm] | PU<br>[pieces] | Price/100<br>[EUR] | Article number | EAN           |
|-------------------|----------------|-------------------------|----------------|--------------------|----------------|---------------|
| JT4-XT-3/6-6.0x21 | 21             | 4.0                     | 500            |                    | 7384213300     | 4061245013992 |